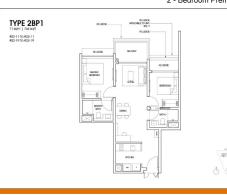

# RESIDENTIAL - CONDOMINIUM 764SQFT (71SQM) / CALL FOR PRICE!

+65-92399023

2 - Bedroom Premium

■ NO. OF FLOORS: 24

■ FLOOR/LEVEL: 24 - HIGH FLOOR

■ BED ROOMS: 2
■ BATH ROOMS: 2
■ MAIDS ROOMS: N/A
■ PARKING SPACES: N/A

■ LAYOUT TYPE: REGULAR

■ FACING: N/A
■ VIEWING: OTHER

■ **SELLING PRICE**: CALL FOR PRICE!